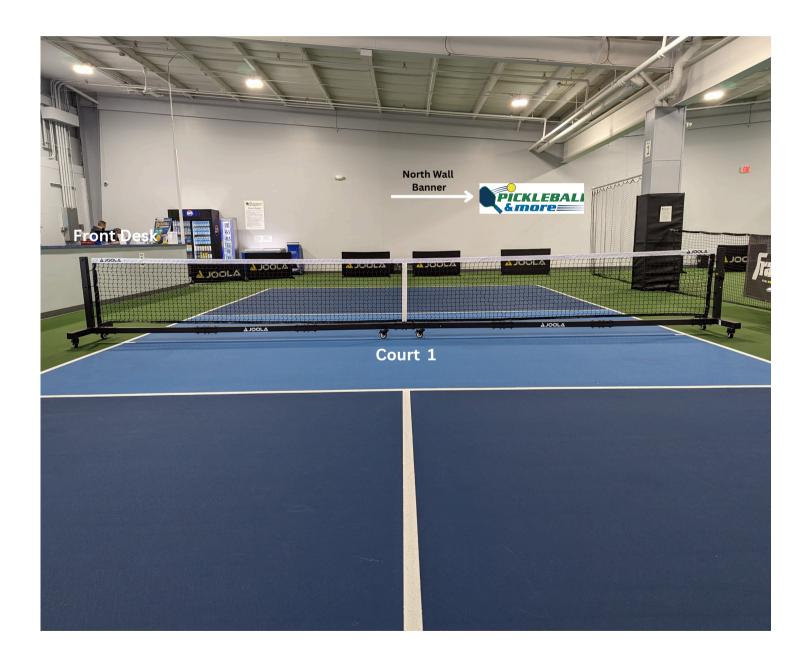

#### **Banner Sponsorships**

Banners hang on the walls throughout the facility. Banners are printed on 4mm Coroplast board. Pricing is based on size and location of the banner. Please refer to the facility overview and additional views pictures forinformation on banner locations.

Front Desk wall 4'x8' Banner: \$1,250
North Wall 4' x 8' Banner: \$1,000
Lounge Walls 4'x8' Banner: \$1,250
Back Wall 4'x8' Banner: \$1,000
South Wall 4'x6' Banner: \$750
Court 8/9 Alcove 4' x 6' Banner: \$500

#### **Banners**