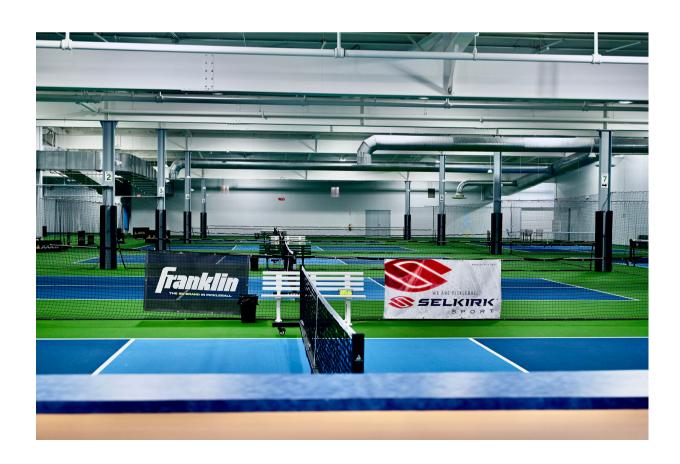

#### **Banner Sponsorships**

Banners hang on the walls throughout the facility. Banners are printed on 4mm Coroplast board. Pricing is based on size and location of the banner. Please refer to the facility overview and additional views pictures forinformation on banner locations.

#### **Court Sponsorships:**

Court Sponsorships will be cutomized to best incorporate the Sponsor name and logo. Possibilities include a banner on the court bench and logos along the frame of the pickleball net and the ball caddies. The cost of the court sponsorship is based on the court's location.