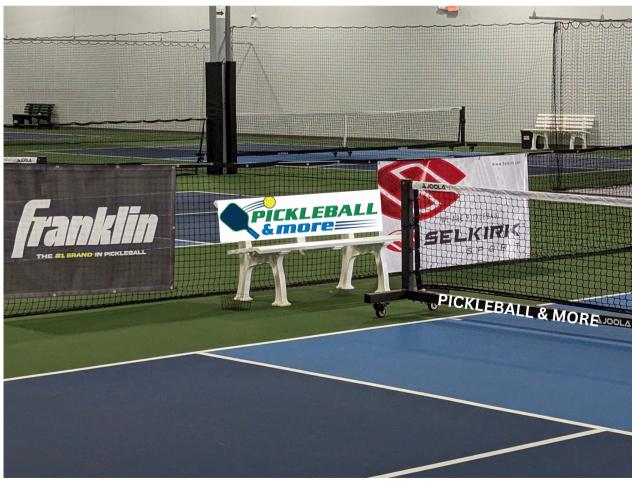

#### **Banner Sponsorships**

Banners hang on the walls throughout the facility. Banners are printed on 4mm Coroplast board. Pricing is based on size and location of the banner. Please refer to the facility overview and additional views pictures forinformation on banner locations.

Front Desk wall 4'x8' Banner: \$1,250
North Wall 4' x 8' Banner: \$1,000
Lounge Walls 4'x8' Banner: \$1,250
Back Wall 4'x8' Banner: \$1,000
South Wall 4'x6' Banner: \$750
Court 8/9 Alcove 4' x 6' Banner: \$500

#### **Court Sponsorships:**

Court Sponsorships will be cutomized to best incorporate the Sponsor name and logo. Possibilities include a banner on the court bench and logos along the frame of the pickleball net and the ball caddies. The cost of the court sponsorship is based on the court's location.

Courts 1, 2: \$1,500Courts 3,4,5,6,7: \$1,200Courts 8, 9: \$1,000

#### **Banners**

# **Court Sponsorship**