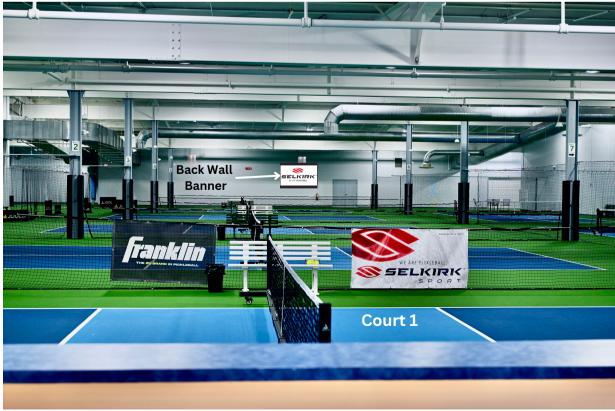

#### **Banner Sponsorships**

Banners hang on the walls throughout the facility. Banners are printed on 4mm Coroplast board. Pricing is based on size and location of the banner. Please refer to the facility overview and additional views pictures forinformation on banner locations.

Front Desk wall 4'x8' Banner: \$1,250
North Wall 4' x 8' Banner: \$1,000
Lounge Walls 4'x8' Banner: \$1,250
Back Wall 4'x8' Banner: \$1,000
South Wall 4'x6' Banner: \$750
Court 8/9 Alcove 4' x 6' Banner: \$500

Courts 1, 2: \$1,500Courts 3,4,5,6,7: \$1,200Courts 8, 9: \$1,000