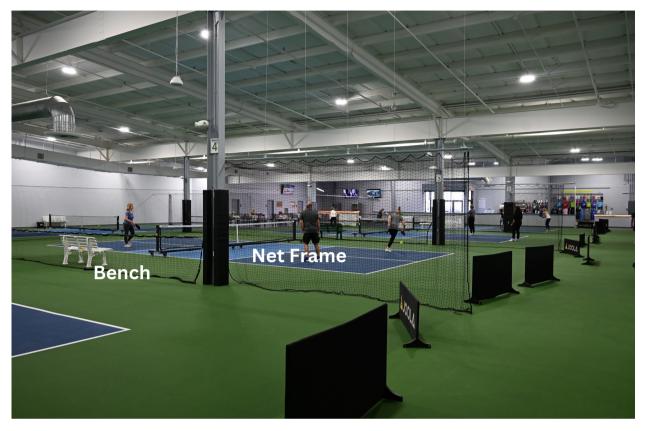

#### **Court Sponsorships:**

Court Sponsorships will be cutomized to best incorporate the Sponsor name and logo. Possibilities include a banner on the court bench and logos along the frame of the pickleball net and the ball caddies. The cost of the court sponsorship is based on the court's location.

Courts 1, 2: \$1,500Courts 3,4,5,6,7: \$1,200Courts 8, 9: \$1,000