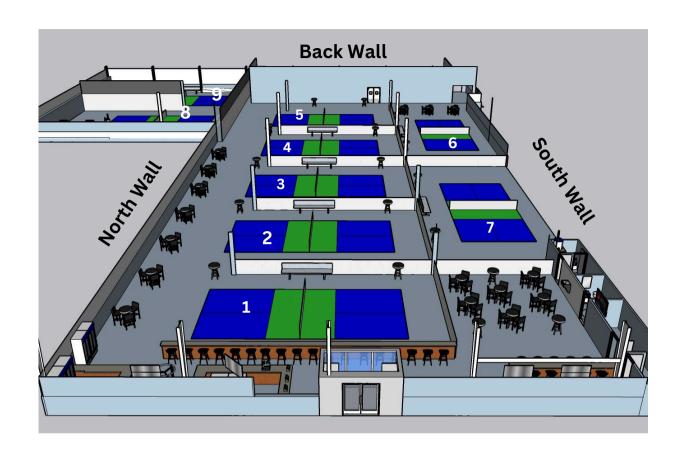

#### Pickleball & More has:

- over 33,000 square feet of space
- 9 pickleball courts with state of the art cushioned playing surfaces
- 6 + Cornhole courts
- 3 Dart courts
- Badminton courts
- Yoga classes
- temperature-controlled environment
- comfortable lounge and spectator seating
- wine, beer, assorted non-alcoholic beverages & snacks

# Facility Overview

#### **Banner Sponsorships**

Banners hang on the walls throughout the facility. Banners are printed on 4mm Coroplast board. Pricing is based on size and location of the banner. Please refer to the facility overview and additional views pictures forinformation on banner locations.

Front Desk wall 4'x8' Banner: \$1,250
North Wall 4' x 8' Banner: \$1,000
Lounge Walls 4'x8' Banner: \$1,250
Back Wall 4'x8' Banner: \$1,000
South Wall 4'x6' Banner: \$750
Court 8/9 Alcove 4' x 6' Banner: \$500

Courts 1, 2: \$1,500Courts 3,4,5,6,7: \$1,200Courts 8, 9: \$1,000