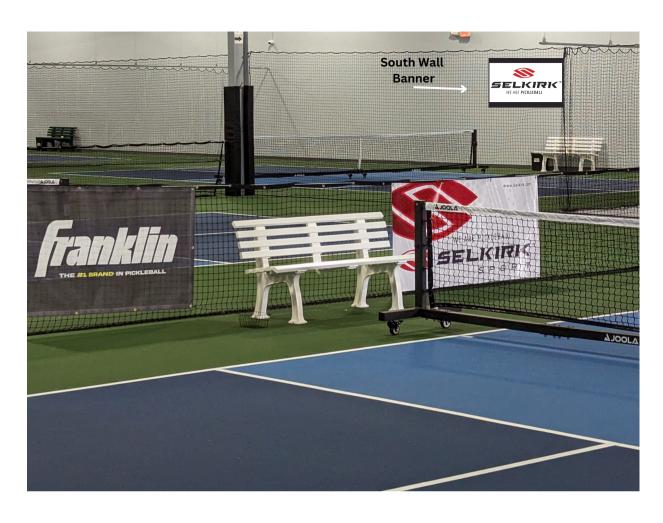

#### **Banner Sponsorships**

Banners hang on the walls throughout the facility. Banners are printed on 4mm Coroplast board. Pricing is based on size and location of the banner. Please refer to the facility overview and additional views pictures forinformation on banner locations.

Front Desk wall 4'x8' Banner: \$1,250
North Wall 4' x 8' Banner: \$1,000
Lounge Walls 4'x8' Banner: \$1,250
Back Wall 4'x8' Banner: \$1,000
South Wall 4'x6' Banner: \$750
Court 8/9 Alcove 4' x 6' Banner: \$500

#### **Banners**