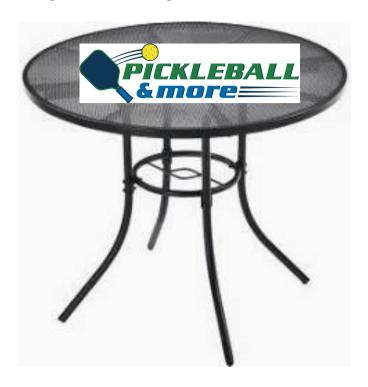

#### Lounge Table Decal

Lounge Table Decals are circular and will be placed under plexiglass on the table in the Pickleball & More Lounge.

• Lounge Decal: \$250

# Lounge Table Sponsorship