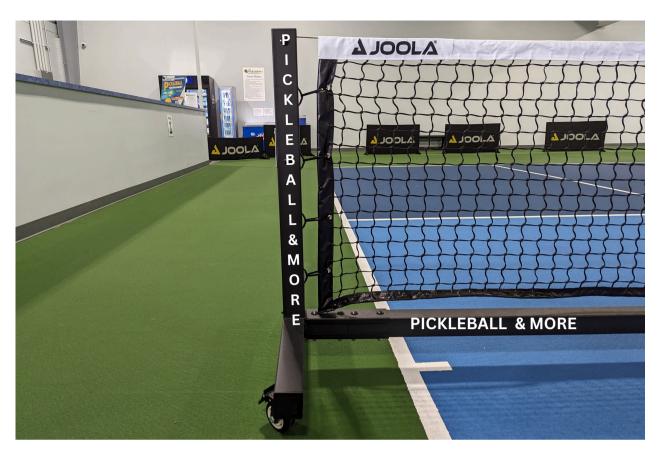

#### **Court Sponsorships:**

Court Sponsorships will be cutomized to best incorporate the Sponsor name and logo. Possibilities include a banner on the court bench and logos along the frame of the pickleball net and the ball caddies. The cost of the court sponsorship is based on the court's location.

Courts 1, 2: \$1,500Courts 3,4,5,6,7: \$1,200Courts 8, 9: \$1,000