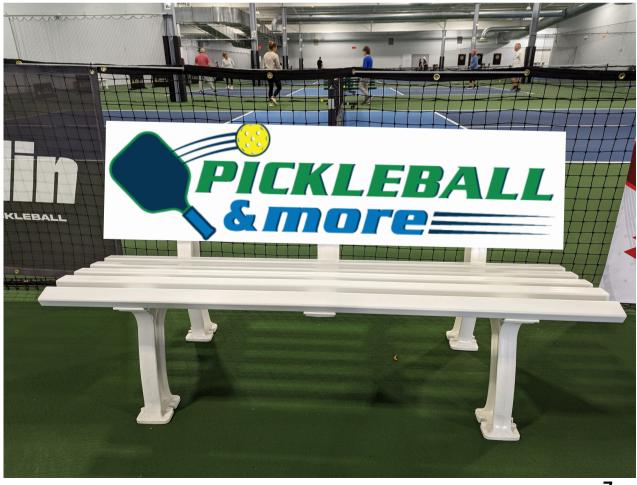

#### **Court Sponsorships:**

Court Sponsorships will be cutomized to best incorporate the Sponsor name and logo. Possibilities include a banner on the court bench and logos along the frame of the pickleball net and the ball caddies. The cost of the court sponsorship is based on the court's location.

Courts 1, 2: \$1,500Courts 3,4,5,6,7: \$1,200Courts 8, 9: \$1,000