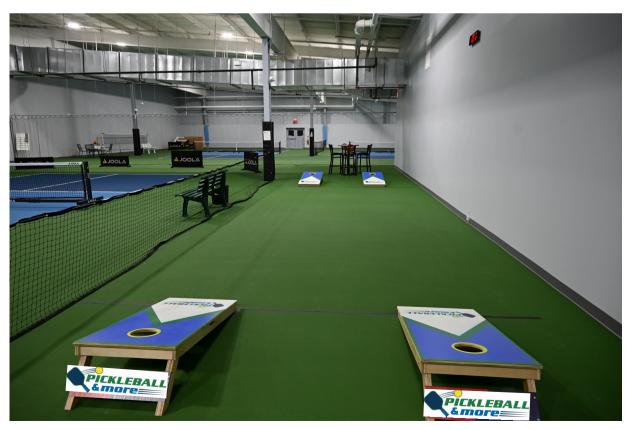

#### Pickleball & More has:

- over 33,000 square feet of space
- 9 pickleball courts with state of the art cushioned playing surfaces
- 6 + Cornhole courts
- 3 Dart courts
- Badminton courts
- Yoga classes
- temperature-controlled environment
- comfortable lounge and spectator seating
- wine, beer, assorted non-alcoholic beverages & snacks

#### **Cornhole Base**

The Sponsor logo will be placed across the base of the cornhole set.

• Cornhole Base: \$100

# **Cornhole Base Sponsorship**