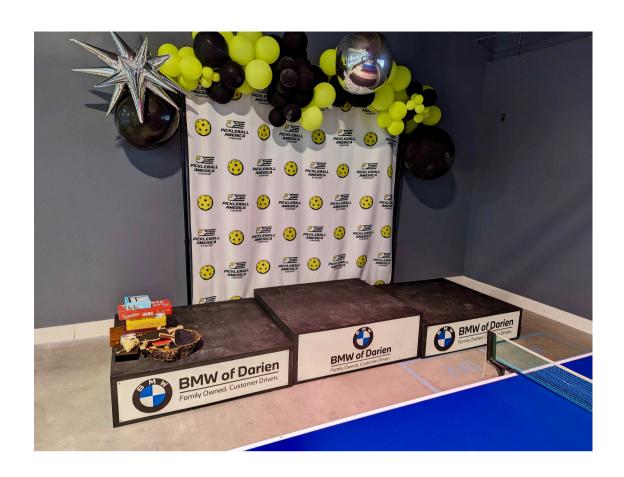

#### Winner's Podium

The Sponsor Logo will be placed across the winner's podium, which will be kept in the lounge area of the facility and used to photograph all Pickleball & More event winners. Winners' photos will be posted to our website, social media, and newsletter.

• Winner's Podium: \$1,250

# Winner's Podium Sponsorship