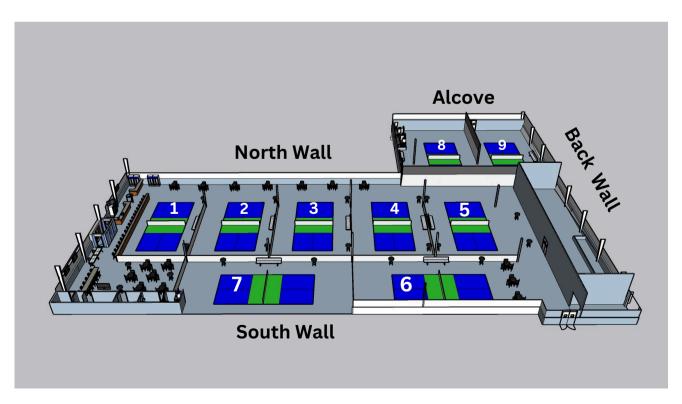

### **Additional Views**

#### **Banner Sponsorships**

Banners hang on the walls throughout the facility. Banners are printed on 4mm Coroplast board. Pricing is based on size and location of the banner. Please refer to the facility overview and additional views pictures forinformation on banner locations.

Front Desk wall 4'x8' Banner: \$1,250
North Wall 4' x 8' Banner: \$1,000
Lounge Walls 4'x8' Banner: \$1,250
Back Wall 4'x8' Banner: \$1,000
South Wall 4'x6' Banner: \$750
Court 8/9 Alcove 4' x 6' Banner: \$500

Courts 1, 2: \$1,500Courts 3,4,5,6,7: \$1,200Courts 8, 9: \$1,000