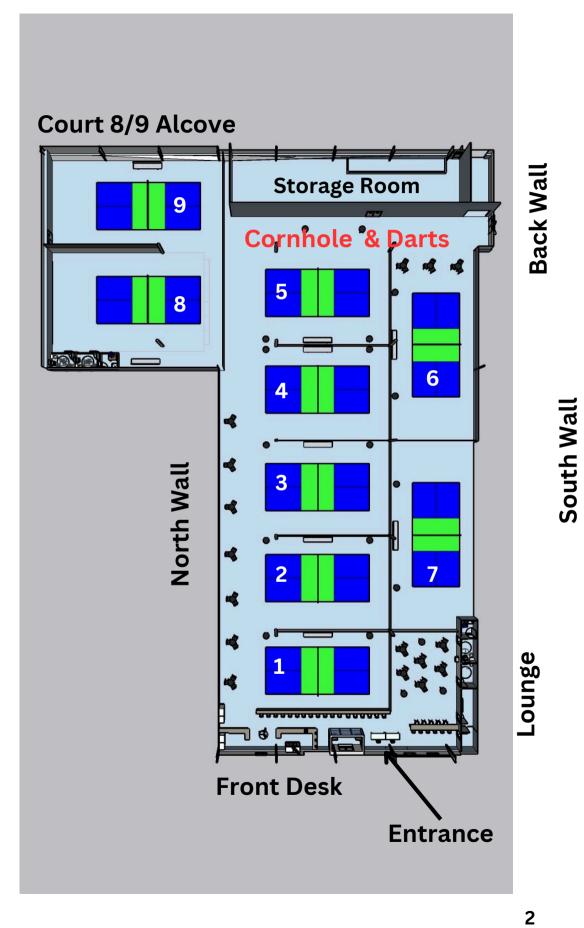

#### Pickleball & More has:

- over 33,000 square feet of space
- 9 pickleball courts with state of the art cushioned playing surfaces
- 6 + Cornhole courts
- 3 Dart courts
- Badminton courts
- Yoga classes
- temperature-controlled environment
- comfortable lounge and spectator seating
- wine, beer, assorted non-alcoholic beverages & snacks

#### **Banner Sponsorships**

Banners hang on the walls throughout the facility. Banners are printed on 4mm Coroplast board. Pricing is based on size and location of the banner. Please refer to the facility overview and additional views pictures forinformation on banner locations.

Front Desk wall 4'x8' Banner: \$1,250
North Wall 4' x 8' Banner: \$1,000
Lounge Walls 4'x8' Banner: \$1,250
Back Wall 4'x8' Banner: \$1,000
South Wall 4'x6' Banner: \$750
Court 8/9 Alcove 4' x 6' Banner: \$500